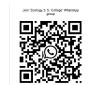

Therefore, all students are requested to take part actively in this online test. The links of online test of respective class / course will be shared on social media group of the Department. To join Department's group, students can use following link <a href="https://chat.whatsapp.com/EHuHNfQzoAzJBMFNJvsjQx">https://chat.whatsapp.com/EHuHNfQzoAzJBMFNJvsjQx</a> or scan its QR code given below.

Praveen Deepak

**Assistant Professor** 

Scan to join Department's Group